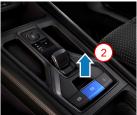

#### Immobilize the vehicle

- 1. Engage the electric parking brake.
- 2. Switch off the ignition (see chapter 3).
- 3. Secure the vehicle to prevent it from moving.