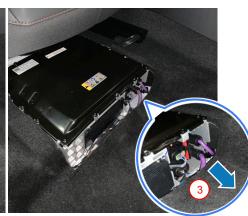

#### Disconnecting the 48-volt battery

LI-ION

- Move the passenger seat backward.
- 2. Remove the protective cover of the 48V battery.
- 3. Disconnect all connectors.

In the event of an accident in which the airbag is deployed, the 48-volt vehicle electrical system is automatically deactivated immediately after detecting the airbag deployment.