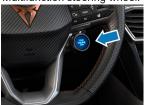

## Switch off ignition

Multifunction steering wheel:

Center console:

Press the START - ENGINE - STOP button, located (depending on model) on the multifunction steering wheel or on the center console, without pressing the brake pedal.