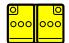

ORMENTOR**

5 doors / 5 seats / SUV From 2024



# 1. Identification / recognition

#### Logo





The logo may not be present

## 2. Immobilisation / stabilisation / lifting

#### Immobilize the vehicle

- 1. Engage the electric parking brake.
- 2. Switch off the ignition (see chapter 3).
- 3. Secure the vehicle to prevent it from moving.





### **Suitable lifting points**



# 3. Disable direct hazards / safety regulations

## Switch off ignition

Multifunction steering wheel:



Center console:



Press the START - ENGINE - STOP button, located (depending on model) on the multifunction steering wheel or on the center console, without pressing the brake pedal.



Keep the vehicle key and/or smartphone app further than 5 m away from the vehicle.

#### Disconnecting the 12-volt battery





- 1. Locate the 12 V battery located on the left side of the engine compartment.
- 2. Disconnect the negative terminal of the battery from the onboard network.

#### Disconnecting the 48-volt battery



LI-ION

- Move the passenger seat backward.
- 2. Remove the protective cover of the 48V battery.
- 3. Disconnect all connectors.





In the event of an accident in which the airbag is deployed, the 48-volt vehicle electrical system is automatically deactivated immediately after detecting the airbag deployment.

| Brand | Type      | Launch year | Internal reference | Creation date | Output     | Version no. | Page |
|-------|-----------|-------------|--------------------|---------------|------------|-------------|------|
| CUPRA | FORMENTOR | 2024        | VSS-KMP1C50        | 26/04/20