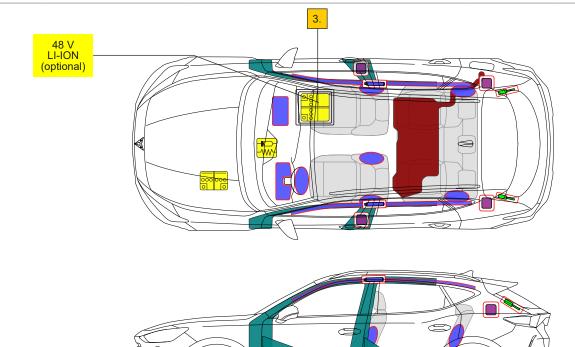

#### Disconnecting the 48-volt battery

LI-ION

- Move the passenger seat backward.
- 2. Remove the protective cover of the 48V battery.
- 3. Disconnect all connectors.

In the event of an accident in which the airbag is deployed, the 48-volt vehicle electrical system is automatically deactivated immediately after detecting the airbag deployment.

# 5. Stored energy / liquids / gases / solids

Max. 55 L

12 V

48 V Lithium-Ion Optional