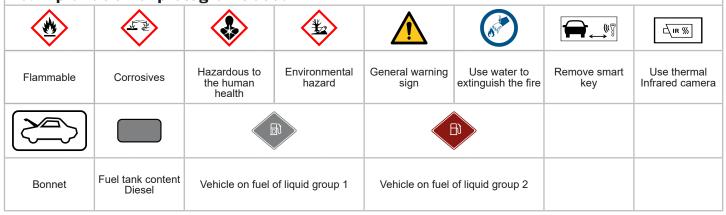

## 10. Explanation of pictograms used

| Brand | Type      | Launch year | Internal reference | Creation date | Output     | Version no. | Page |
|-------|-----------|-------------|--------------------|---------------|------------|-------------|------|
| CUPRA | FORMENTOR | 2024        | VSS-KMP1C50        | 26/04/2024    | 23/07/2024 | 1           | 3/3  |