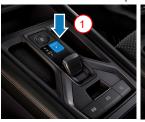

#### Immobilize the vehicle

- 1. Engage the electric parking brake.
- 2. Switch off the ignition (see chapter 3).
- 3. Secure the vehicle to prevent it from moving.