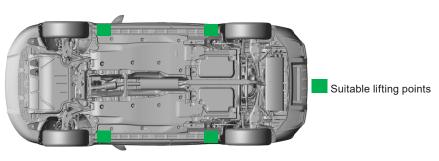

| Zone requiring<br>special atten-<br>tion |                                  |

| Brand | Туре      | Launch year | Internal reference | Creation date | Output     | Version no. | Page |
|-------|-----------|-------------|--------------------|---------------|------------|-------------|------|
| CUPRA | FORMENTOR | 2024        | VSS-KMP1C50        | 26/04/2024    | 23/07/2024 | 1           | 1/3  |



# **CUPRA FORMENTOR**

5 doors / 5 seats / SUV From 2024



# 1. Identification / recognition

#### Logo





The logo may not be present

## 2. Immobilisation / stabilisation / lifting

#### Immobilize the vehicle

- 1. Engage the electric parking brake.
- 2. Switch off the ignition (see chapter 3).
- 3. Secure the vehicle to prevent it from moving.





### **Suitable lifting points**



# 3. Disable direct hazards / safety regulations

## Switch off ignition

Multifunction steering wheel:



Center console:



Press the START - ENGINE - STOP button, located (depending on model) on the multifunction steering wheel or on the center console, without pressing the brake pedal.



Keep the vehicle key and/or smartphone app further than 5 m away from the vehicle.

#### Disconnecting the 12-volt battery





- 1. Locate the 12 V battery located on the left side of the engine compartment.
- 2. Disconnect the negative terminal of the battery from the onboard network.

#### Disconnecting the 48-volt battery



LI-ION

- Move the passenger seat backward.
- 2. Remove the protective cover of the 48V battery.
- 3. Disconnect all connectors.





In the event of an accident in which th