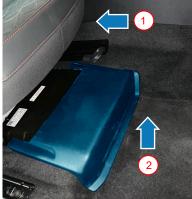

#### Disconnecting the 48-volt battery

LI-ION

- Move the passenger seat backward.
- 2. Remove the protective cover of the 48V battery.
- 3. Disconnect all connectors.

In the event of an accident in which the airbag is deployed, the 48-volt vehicle electrical system is automatically deactivated immediately after detecting the airbag deployment.