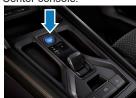

## Switch off ignition

Multifunction steering wheel:

Center console:

Press the START - ENGINE - STOP button, located (depending on model) on the multifunction steering wheel or on the center console, without pressing the brake pedal.