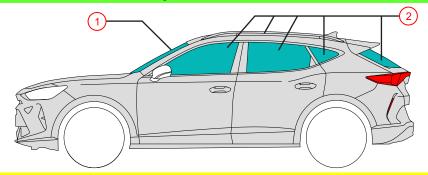

# 4. Access to the occupants

#### Glass types:

- (1) Laminated safety glass
- 2 Tempered glass